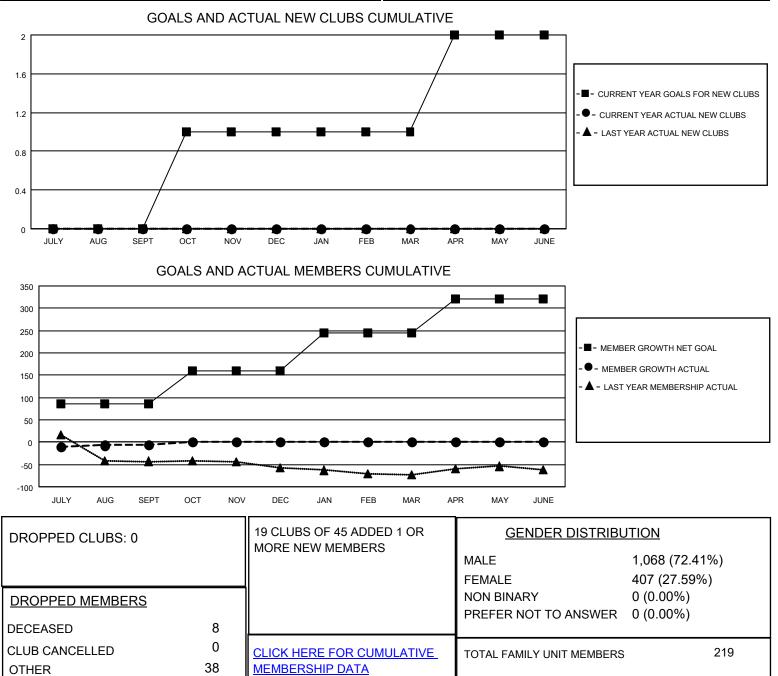

## LOCATION TEXAS

District 2 S1

Results as of: 9/30/2022

| Clubs                 |               |           |               | Members               |                        |                         |                                                    |
|-----------------------|---------------|-----------|---------------|-----------------------|------------------------|-------------------------|----------------------------------------------------|
| RESULTS FOR 2022-2023 |               |           |               | RESULTS FOR 2022-2023 |                        |                         |                                                    |
| QUARTER               | NEW CLUB GOAL | NEW CLUBS | DROPPED CLUBS | QUARTER               | BER GROWTH NET<br>GOAL | MEMBER GROWTH<br>ACTUAL | DROPPED<br>MEMBERS ACTUAL<br>(including transfers) |
| JULY/AUG/SEPT         | 0             | 0         | 0             | JULY/AUG/SEPT         | 85                     | 46                      | 46                                                 |
| OCT/NOV/DEC           | 1             | 0         | 0             | OCT/NOV/DEC           | 75                     | 0                       | 0                                                  |
| JAN/FEB/MAR           | 0             | 0         | 0             | JAN/FEB/MAR           | 85                     | 0                       | 0                                                  |
| APR/MAY/JUNE          | 1             | 0         | 0             | APR/MAY/JUNE          | 75                     | 0                       | 0                                                  |